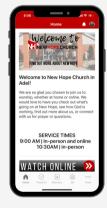

## START USING THE CHURCH CENTER APP

Explore the New Hope Church Center App. Send a prayer request, look at our calendar, or register for a class.

7

Click on to add a photo, edit your profile, and members of your household