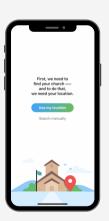

## START YOUR SET UP

Open the CHURCH CENTER APP and Click Get Started

Search by your location or search manually by typing **NEW HOPE CHURCH ADEL** 

Click on the
New Hope Logo, and
click This is my church