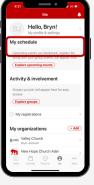

## START USING THE CHURCH CENTER APP

Explore the New Hope Church Center App. Send a prayer request, look at our calendar, or register for a class.

7

Click on to add a photo, edit your profile, and members of your household