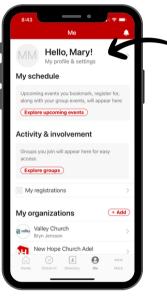

## **Updating Your Profile**

Your profile can be managed by clicking **ME** icon at the bottom of the screen and then click **Hello YOUR NAME!** 

**Contact & Profile Information** you can update your contact information and add a profile picture.

**Household** you will see all members of your household. If you are the primary member you can update the contact information of your family members.

**Directory Profile** you are able to select what information is shared in the directory for you and your household.