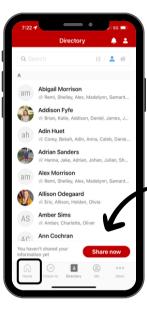

## **Sharing Your Information**

Access the directory by clicking the icon at the bottom. Click **Share Now** to share your information in the directory.

Select **Directory Profile** and manage the information you want shared in the directory. Information shared is indicated by the green checkmark. Once complete click update.