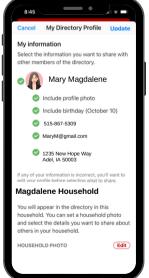

**Household** you will see all members of your household. If you are the primary member you can update the contact information of your family members.

**Directory Profile** you are able to select what information is shared in the directory for you and your household.

## **Sharing Your Information**

Access the directory by clicking the icon at the bottom. Click **Share Now** to share your information in the directory.

Select **Directory Profile** and manage the information you want shared in the directory. Information shared is indicated by the green checkmark. Once complete click update.